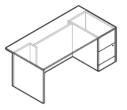

## OFFICESCAPES RENTAL SERVICES EXECUTIVE OFFICE

 $\begin{array}{c} \textbf{Double Pedestal Desk} \\ 36'' \times 72'' \end{array}$ 

Single Pedestal Desk Available with drawers at left or right

Single Pedestal Desk-30" x 60" Available with drawers at left or right