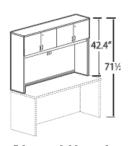

**Closed Hutch** 72"W x 42" H

Two File Module 36" x 24"

Bookcase - 72" 72" x 36"

Cross Base **Laminate Table Top Mounted on Cross Base** 42" Round