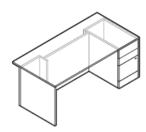

## OFFICESCAPES RENTAL SERVICES EXECUTIVE OFFICE

 $\begin{array}{c} \textbf{Double Pedestal Desk} \\ 36'' \times 72'' \end{array}$ 

Single Pedestal Desk Available with drawers at left or right

Single Pedestal Desk-30" x 60" Available with drawers at left or right