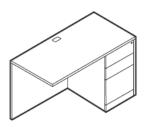

## OFFICESCAPES RENTAL SERVICES EXECUTIVE OFFICE

 $\begin{array}{c} \textbf{Double Pedestal Desk} \\ 36'' \times 72'' \end{array}$ 

Single Pedestal Desk Available with drawers at left or right

Single Pedestal Desk-30" x 60" Available with drawers at left or right