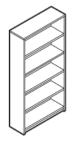

**Closed Hutch** 72"W x 42" H

Two File Module 36" x 24"

Bookcase - 72" 72" x 36"

Cross Base **Laminate Table Top Mounted on Cross Base** 42" Round