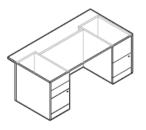

## OFFICESCAPES RENTAL SERVICES EXECUTIVE OFFICE

 $\begin{array}{c} \textbf{Double Pedestal Desk} \\ 36'' \times 72'' \end{array}$ 

Single Pedestal Desk Available with drawers at left or right

Single Pedestal Desk-30" x 60" Available with drawers at left or right