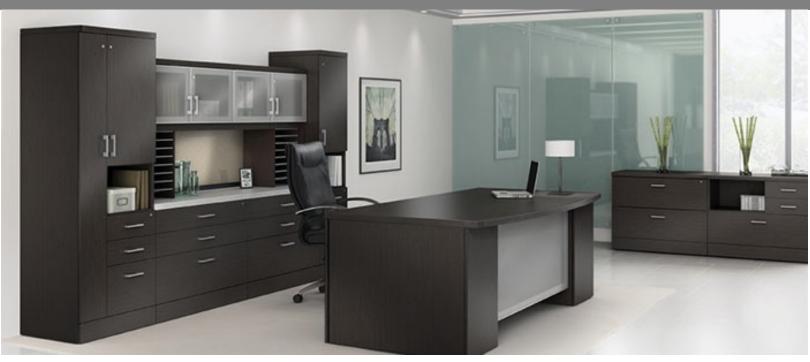

## OFFICESCAPES RENTAL SERVICES EXECUTIVE OFFICE Rental Done Right

**GLOBAL ZIRA** 

Zira is a contemporary laminate desking solution that fits the way you work. Available in Dark Espresso High Performance Laminate with a stylish 1" Bi-Cut Edge Detail and quality Square Black Metal Pulls.

## OFFICESCAPES RENTAL SERVICES EXECUTIVE OFFICE

 $\begin{array}{c} \textbf{Double Pedestal Desk} \\ 36'' \times 72'' \end{array}$ 

Single Pedestal Desk Available with drawers at left or right

Single Pedestal Desk-30" x 60" Available with drawers at left or right

**Full to Floor Flush Return** 20" x 48" Available with drawers at left or right

24" x 42" With 3/4 Modesty Panel

Credenza-LEFT 24" x 72" Available with drawers at left or right

Full to Floor Single Pedestal

**Closed Hutch** 72"W x 42" H

Two File Module 36" x 24"

Bookcase - 72" 72" x 36"

Cross Base **Laminate Table Top Mounted on Cross Base** 42" Round