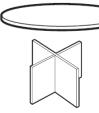

**Closed Hutch** 72"W x 42" H

Two File Module 36" x 24"

Bookcase - 72" 72" x 36"

Cross Base **Laminate Table Top Mounted on Cross Base** 42" Round