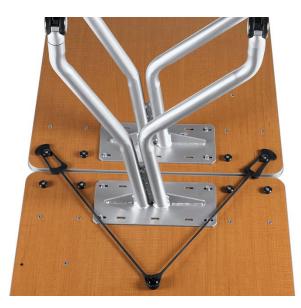

## **GLOBAL BUNGEE**

Bungee comes complete with top, legs and Bungee cords for an innovative table solution. Ideal for classrooms, training rooms and boardrooms, Bungee tables are quickly and easily reconfigured without ever needing a tool. Tops are 1" thick and offered in Constellation Java Laminate and Silver Spider legs and casters. Flip-top tables nest together and can easily roll to a convenient storage location when not in use.