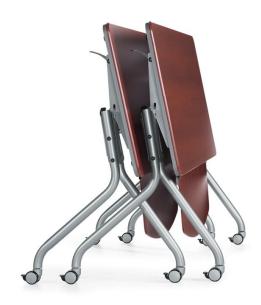

## **GLOBAL BUNGEE**

Bungee comes complete with top, legs and Bungee cords for an innovative table solution. Ideal for classrooms, training rooms and boardrooms, Bungee tables are quickly and easily reconfigured without ever needing a tool. Tops are 1" thick and offered in Constellation Java Laminate and Silver Spider legs and casters. Flip-top tables nest together and can easily roll to a convenient storage location when not in use.

# **TRAINING TABLES**

Tables are 24" D x 60" W with a flip top nesting feature. Available in Constellation Java and Silver Finishes.

9900 East 51st Avenue | Denver, CO 80238 | 303.574.1115 | www.officescapes.com