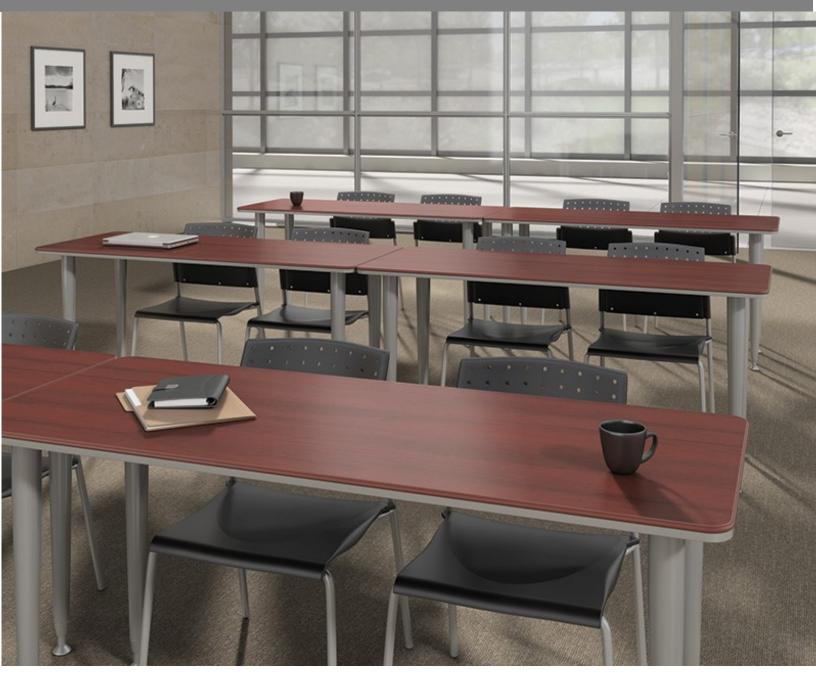

## **GLOBAL BUNGEE**

Bungee comes complete with top, legs and Bungee cords for an innovative table solution. Ideal for classrooms, training rooms and boardrooms, Bungee tables are quickly and easily reconfigured without ever needing a tool. Tops are 1" thick and offered in Constellation Java Laminate and Silver Spider legs and casters. Flip-top tables nest together and can easily roll to a convenient storage location when not in use.

# **TRAINING TABLES**

Tables are 24" D x 60" W with a flip top nesting feature. Available in Constellation Java and Silver Finishes.

9900 East 51st Avenue | Denver, CO 80238 | 303.574.1115 | www.officescapes.com